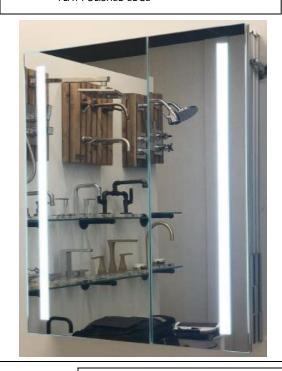

## **LED MEDICINE CABINET**

MODEL#: PHA 4540-2DOC (1)

### **FEATURES:**

- ONE 24X40" DOOR. ONE 21X40" DOOR. FULLY MIRRORED.
- FOUR ADJUSTABLE 3/8" THICK HIGH POLISHED GLASS SHELVES.
- INFINITELY ADJUSTABLE SHELVING WITH LOCKDOWN MECHANISM (NO HOLES IN CABINET).
- 6000K (COOL WHITE) OR 3500K (WARM WHITE).
- BRIGHTNESS: 3300 LUMENS.
- JUNCTION BOX INCLUDED.
- 165-DEGREE PROPRIETARY SOFT CLOSE HEAVY DUTY HINGES.
- FULL GASKET BEHIND DOOR.
- HIGH RESOLUTION SILVER PLATE GLASS MIRRORS FRONT, BACK OF DOOR AND BACK WALL.
- BACK WALL MIRROR FULLY SEALED.

### **MIRROR FINISHES:**

• FLAT POLISHED EDGE

**OVERALL SIZE DIMENSION:** 45" WIDE X 40" HIGH X 5 3/16" DEEP

ROUGH OPENING DIMENSION: 44 3/8" WIDE X 39 3/8" HIGH X 4" DEEP

DOOR THICKNESS: 1 3/16"